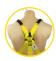

## SPECIFICATION FOR 915022

Aluminum QR Leg Buckles: Aluminum quick release leg buckles for quick fitting and adjustment, positioned below the waist to avoid contact with eclectically charged lines.

Nylon QR Chest Buckles: High Strength Nylon chest buckle to keep shoulder straps securely in place, dielectric reducing risk of electrical

Webbing Dorsal D-ring: Webbing dorsal D-Ring with web extension has a MBS of 23 kN and is Dielectric.

Glove and Barrier Chest Buckles: Chest buckles have a neoprene protective glove preventing contact with metal adjusters.

Confined Space Loops: Confined space loops to aid in the upright rescue of a user through tight spaces.

REF.

SIZES

Standard = M-XL Special = Small or XXL+

\_\_\_\_\_\_

MAX. 140 KG

(Instruction Manual - HLPM-2021-V1.2)