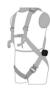

## SPECIFICATION FOR 915022

Aluminum QR Leg Buckles: Aluminum quick release leg buckles for quick fitting and adjustment, positioned below the waist to avoid contact with eclectically charged lines.

Nylon QR Chest Buckles: High Strength Nylon chest buckle to keep shoulder straps securely in place, dielectric reducing risk of electrical

Webbing Dorsal D-ring: Webbing dorsal D-Ring with web extension has a MBS of 23 kN and is Dielectric.

Glove and Barrier Chest Buckles: Chest buckles have a neoprene protective glove preventing contact with metal adjusters.

Confined Space Loops: Confined space loops to aid in the upright rescue of a user through tight spaces.

REF.

SIZES

Standard = M-XL Special = Small or XXL+

\_\_\_\_\_\_

MAX. 140 KG

(Instruction Manual - HLPM-2021-V1.2)