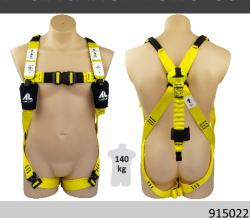

## SPECIFICATION FOR 915022

Aluminum QR Leg Buckles: Aluminum quick release leg buckles for quick fitting and adjustment, positioned below the waist to avoid contact with eclectically charged lines.

Nylon QR Chest Buckles: High Strength Nylon chest buckle to keep shoulder straps securely in place, dielectric reducing risk of electrical

Webbing Dorsal D-ring: Webbing dorsal D-Ring with web extension has a MBS of 23 kN and is Dielectric.

Glove and Barrier Chest Buckles: Chest buckles have a neoprene protective glove preventing contact with metal adjusters.

Confined Space Loops: Confined space loops to aid in the upright rescue of a user through tight spaces.

REF.

SIZES

Standard = M-XL Special = Small or XXL+

\_\_\_\_\_\_

MAX. 140 KG

(Instruction Manual - HLPM-2021-V1.2)

AS/NZS

AS/NZS 1891.1

**Attachment** 

Dorsal (A), Dorsal Extension Strap (A), Sternal (Web Loops used Together = A)

2 / 2 / 1

High Strength Nylon Polymer

MAT. / \_\_\_\_ 45 m

**Polyester** 

To be purchased seperate

Kg

1.20 KG

YES

SIZES

Number of adjustment buckles / automatic buckles

ckles
Confined Space Loops

MAT. O / Material of rings / buckles