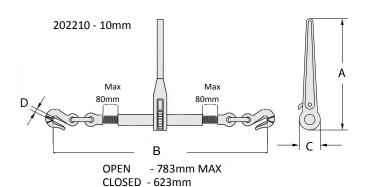

| CHAIN SIZE | CODE   | LASHING CAPACITY (kg) |           | MBF  | Wt.  | DIMENSIONS (mm) |         |    |    |
|------------|--------|-----------------------|-----------|------|------|-----------------|---------|----|----|
| (mm)       |        | G70 CHAIN             | G80 CHAIN | (kN) | (kg) | Α               | В       | С  | D  |
| 6          | 202206 | 2300                  | 2300      | 46   | 1.69 | 210             | 418-508 | 42 | 10 |
| 8          | 202208 | 3800                  | 4000      | 74   | 4.9  | 355             | 580-740 | 65 | 11 |
| 10         | 202210 | 6000                  | 6400      | 118  | 5.4  | 355             | 623-783 | 65 | 12 |
| 13         | 202213 | 9000                  | 10600     | 176  | 7.5  | 355             | 697-857 | 65 | 15 |