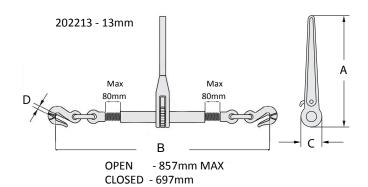

| CHAIN SIZE | CODE   | LASHING CAPACITY (kg) |           | MBF  | Wt.  | DIMENSIONS (mm) |         |    |    |
|------------|--------|-----------------------|-----------|------|------|-----------------|---------|----|----|
| (mm)       |        | G70 CHAIN             | G80 CHAIN | (kN) | (kg) | Α               | В       | С  | D  |
| 6          | 202206 | 2300                  | 2300      | 46   | 1.69 | 210             | 418-508 | 42 | 10 |
| 8          | 202208 | 3800                  | 4000      | 74   | 4.9  | 355             | 580-740 | 65 | 11 |
| 10         | 202210 | 6000                  | 6400      | 118  | 5.4  | 355             | 623-783 | 65 | 12 |
| 13         | 202213 | 9000                  | 10600     | 176  | 7.5  | 355             | 697-857 | 65 | 15 |