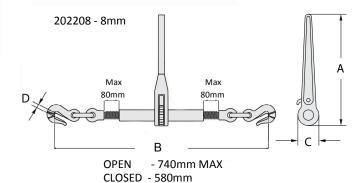

| CHAIN SIZE | CODE   | LASHING CAPACITY (kg) |           | MBF  | Wt.  | DIMENSIONS (mm) |         |    |    |
|------------|--------|-----------------------|-----------|------|------|-----------------|---------|----|----|
| (mm)       |        | G70 CHAIN             | G80 CHAIN | (kN) | (kg) | Α               | В       | С  | D  |
| 6          | 202206 | 2300                  | 2300      | 46   | 1.69 | 210             | 418-508 | 42 | 10 |
| 8          | 202208 | 3800                  | 4000      | 74   | 4.9  | 355             | 580-740 | 65 | 11 |
| 10         | 202210 | 6000                  | 6400      | 118  | 5.4  | 355             | 623-783 | 65 | 12 |
| 13         | 202213 | 9000                  | 10600     | 176  | 7.5  | 355             | 697-857 | 65 | 15 |