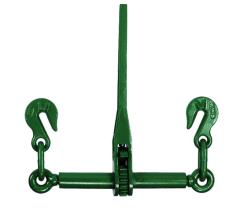

## **Load Binder Ratchet Lever Style**

Ratchet style load binder with winged grab hooks combined with Grade 70 chain are an effective way to restraint heavy loads for transport operations, with the benefit of high pretension and the added safety of screw stops to ensure full thread contact while in use.

- · Manufactured from dropped forged steel quenched and tempered.
- · Marked with chain size, lashing capacity, grade, batch numbered and branded Austlift for traceability.
- · All load binders come with swivel winged grab hooks to achieve full lashing capacity.