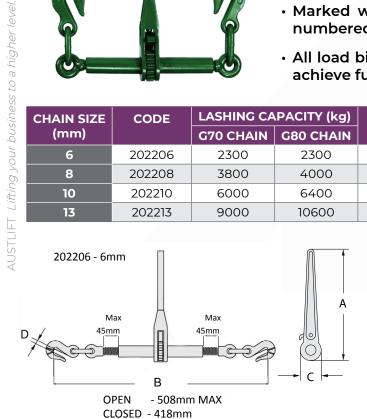

| CHAIN SIZE | CODE   | LASHING CAPACITY (kg) |           | MBF  | Wt.  | DIMENSIONS (mm) |         |    |    |
|------------|--------|-----------------------|-----------|------|------|-----------------|---------|----|----|
| (mm)       |        | G70 CHAIN             | G80 CHAIN | (kN) | (kg) | Α               | В       | С  | D  |
| 6          | 202206 | 2300                  | 2300      | 46   | 1.69 | 210             | 418-508 | 42 | 10 |
| 8          | 202208 | 3800                  | 4000      | 74   | 4.9  | 355             | 580-740 | 65 | 11 |
| 10         | 202210 | 6000                  | 6400      | 118  | 5.4  | 355             | 623-783 | 65 | 12 |
| 13         | 202213 | 9000                  | 10600     | 176  | 7.5  | 355             | 697-857 | 65 | 15 |