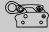

Alloy Rope Adjuster: manually locks onto kernmantle rope, made of Aluminum alloy, MBS 15kN, Silver anodized finish. - EN 358

Plastic Rope Thimble: prevents the rope from being damaged by metallic contact or abrasion from the webbing

**R (kN) / MFD** 12 kN / ≤ 600mm

AS/NZS

AUSTLIFT YAG001 -EN 358

PN 145 - ANSI Z359.12-2009

PN114A (C) - ANSI Z359.12-2009

/

1.2 KG

Rope / Webbing Adjuster