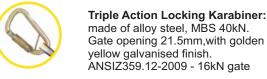

Alloy Rope Adjuster: manually locks onto kernmantle rope, made of Aluminum alloy, MBS 15kN, Silver anodized finish. - EN 358

Plastic Rope Thimble: prevents the rope from being damaged by metallic contact or abrasion from the webbing