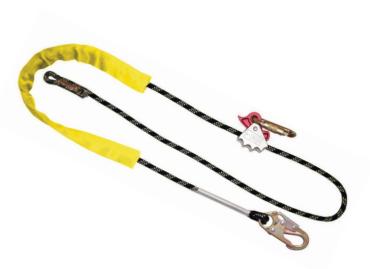

# Kernmantle Pole Strap Double Action Snap Hook with Steel Triple Locking Karabiner SPECIFICATION FOR 916240

**Double Action Snap Hook:** made of forged alloy steel, MBS 23kN. Gate opening 20mm, with golden yellow galvanised finish. ANSIZ359.12-2009 - 16kN gate

Alloy Rope Adjuster: manually locks onto kernmantle rope, made of Aluminum alloy, MBS 15kN, Silver anodized finish. - EN 358

Plastic Rope Thimble: prevents the rope from being damaged by metallic contact or abrasion from the webbing

| REF. | 916240 |
|------|--------|
|      |        |

Number of users

Max user weight

X 1 140 kg's

AS 1891.5:2020

LG Adjustable Length 1 m - 2.5 m

MAT.

Kernmantle Rope - diameter 12mm