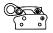

Alloy Rope Adjuster: manually locks onto kernmantle rope, made of Aluminum alloy, MBS 15kN, Silver anodized finish. - EN 358

Plastic Rope Thimble: prevents the rope from being damaged by metallic contact or abrasion from the webbing

**R (kN) / MFD** 12 kN / ≤ 600mm

AS/NZS

AUSTLIFT YAG001 -EN 358

PN 145 - ANSI Z359.12-2009

PN114A (C) - ANSI Z359.12-2009

/

1.2 KG

Rope / Webbing Adjuster