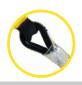

# Kernmantle Pole Strap Double Action Snap Hook with Steel Triple Locking Karabiner SPECIFICATION FOR 916240

**Double Action Snap Hook:** made of forged alloy steel, MBS 23kN. Gate opening 20mm, with golden yellow galvanised finish. ANSIZ359.12-2009 - 16kN gate